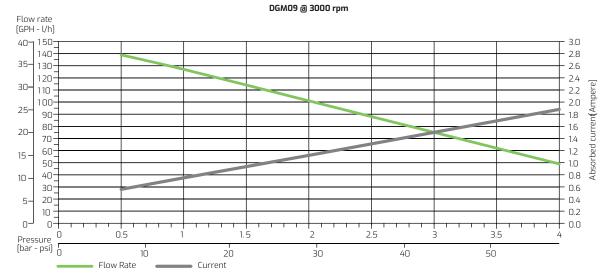

### **PERFORMANCE CURVES**

Note: Characteristics with water at 20 °C (68 F) and without relief valve. Fluids different from water must be validated by the Customer. Temperature requirements different from ambient temperature must be mentioned on the order. Different materials are available upon request. Use a filter before the pump inlet no larger than 10 micron