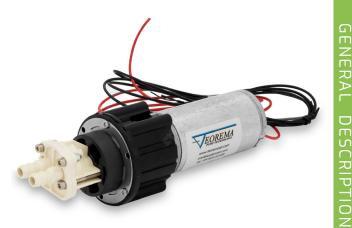

The DGM09 series magnet drive gear pumps derive from the well established mag drive MG200 series.

Built to handle clean water and relatively viscous fluids at low pressure, the DGM09 series pumpmotor unit has low pulsation and is capable of handling fluids at a maximum temperature of 95  $^{\circ}$ C (203 F). The pump housing and the gears are made of Vectra.

Seals are available in NBR, EPDM or VITON®. The seal less design is guarantee of reliability. Suction/discharge ports are 8 mm barbed end. • Motor: 12-24 V DC, 3000 rpm, brush type

# DIRECT DRIVE GEAR PUMP-MOTOR UNITS **DGM09 series**