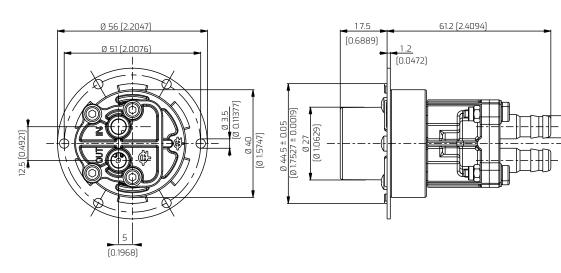

## DIMENSIONS

\* Dimensions without motor and adapter

Dimensions in mm (inches)

TEOREMA SRL Via Vittorio Veneto, 94/11 - 26010 Pianengo (CR) Tel. +39 0373 257429 Fax +39 0373 256231 P.IVA 012585300193 e-mail: info@teoremasrl.com Web : www.teoremasrl.com DIMENSION AND SPECIFICATION

for 8 mm (0.3149) I.D. Pipes

Connections