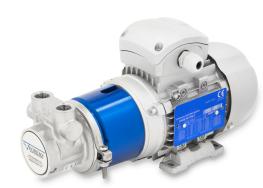

#### DIMENSIONS

88 [3.4645]

Dimensions in mm (inches)

TEOREMA SRL Via Vittorio Veneto, 94/11 - 26010 Pianengo (CR) Tel. +39 0373 257429 Fax +39 0373 256231 P.IVA 012585300193 e-mail: info@teoremasrl.com Web : www.teoremasrl.com GENERAL DESCRIPTION