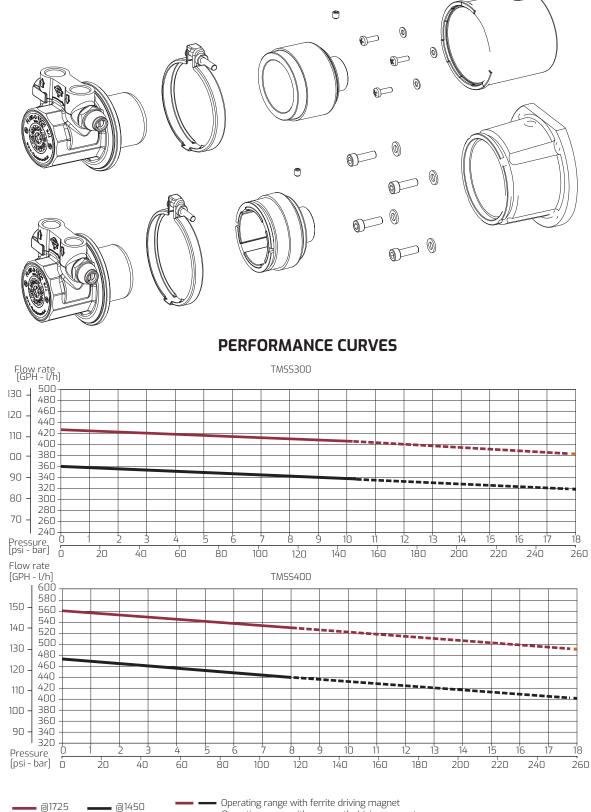

### **TECHNICAL INFORMATION**

- Operating range with rare earth driving magnet

**TEOREMA SRL** Via Vittorio Veneto, 94/11 - 26010 Pianengo (CR) Tel. +39 0373 257429 Fax +39 0373 256231 P.IVA 012585300193 e-mail: info@teoremasrl.com Web : www.teoremasrl.com