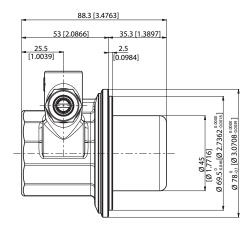

#### **TECHNICAL SPECIFICATION**

| Pump housing material | Stainless steel | Speed limit         | 1725 rpm        |
|-----------------------|-----------------|---------------------|-----------------|
| Pumping chamber       | Carbon graphite | Max static pressure | 20 bar/290 psi  |
| Ports                 | 3/8" GAS or NPT | Pump weight         | 1.0 kg (2.2 lb) |

#### DIMENSIONS

88 [3.4645]

Dimensions in mm (inches)

TEOREMA SRL Via Vittorio Veneto, 94/11 - 26010 Pianengo (CR) Tel. +39 0373 257429 Fax +39 0373 256231 P.IVA 012585300193 e-mail: info@teoremasrl.com Web : www.teoremasrl.com GENERAL DESCRIPTION