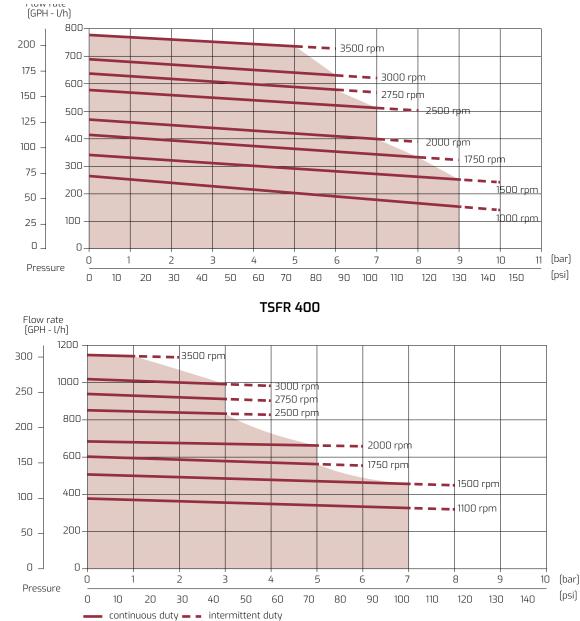

## **MAGNET DRIVE ROTARY VANE PUMP-MOTOR UNIT**

TSFR 300 400 series

**PERFORMANCE CURVES** 

Note: Hydraulic performances measured with 20 °C (68 F) water and without bypass. Curves are averages. For applications involving other fluids, high temperatures, unusual processing conditions or speed higher than 2500 rpm consult the factory or an authorized Fluid-o-Tech distributor.

> TEOREMA SRL Via Vittorio Veneto, 94/11 - 26010 Pianengo (CR) Tel. +39 0373 257429 Fax +39 0373 256231 P.IVA 012585300193 e-mail: info@teoremasrl.com Web : www.teoremasrl.com

PERFORMANCE CURVES

GENERAL