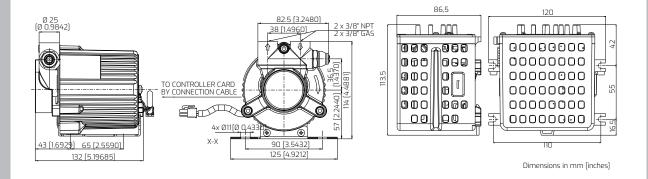

### DIMENSIONS

**TEOREMA SRL** Via Vittorio Veneto, 94/11 - 26010 Pianengo (CR) Tel. +39 0373 257429 Fax +39 0373 256231 P.IVA 012585300193 e-mail: info@teoremasrl.com Web : www.teoremasrl.com